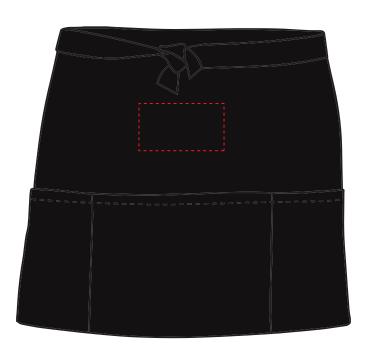

## PRODUCT INFO: DUE TO THE NATURE OF THE PRODUCT THE PRINT POSITION MAY VARY BY 2 - 3 MM

## **PANTONE REFERENCE(S)**

🚱 Full Colour Printing

The dashed line is to demonstrate print area and will not appear on your printed item

### ARTWORK SCALE 25%

ARTWORK SCALE 100%

Max print area 90mm x 50mm