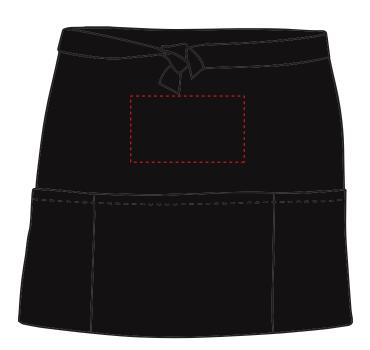

## PRODUCT INFO: DUE TO THE NATURE OF THE PRODUCT THE PRINT POSITION MAY VARY BY 2 - 3 MM

## **PANTONE REFERENCE(S)**

Full Colour Printing

The dashed line is to demonstrate print area and will not appear on your printed item

## ARTWORK SCALE 25%

ARTWORK SCALE 100% Max print area 120mm x 70mm