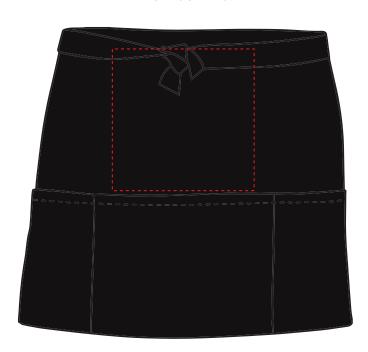

## PRODUCT INFO: DUE TO THE NATURE OF THE PRODUCT THE PRINT POSITION MAY VARY BY 2 - 3 MM

## **PANTONE REFERENCE(S)**

🚱 Full Colour Printing

The dashed line is to demonstrate print area and will not appear on your printed item